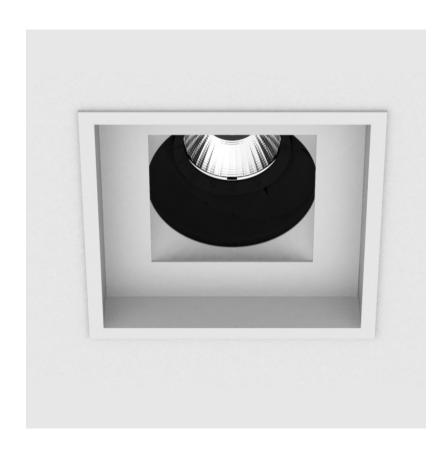

| =                                                                                                                                                   |
|-----------------------------------------------------------------------------------------------------------------------------------------------------|
| Mounting Type: Recessed                                                                                                                             |
| Mounting Location: Ceiling                                                                                                                          |
| Subcategory: Downlight                                                                                                                              |
| PHYSICAL                                                                                                                                            |
| Shape: Square                                                                                                                                       |
| Length (mm): 119                                                                                                                                    |
| Length (in): 4 11/16                                                                                                                                |
| Width (mm): 119                                                                                                                                     |
| Width (in): 4 11/16                                                                                                                                 |
| Depth (mm): 132                                                                                                                                     |
| Depth (in): 5 <sup>3</sup> / <sub>16</sub>                                                                                                          |
| Ceiling Thickness (mm): 10 / 12.5 / 15                                                                                                              |
| Ceiling Thickness (in): 3/8 or 1/2 or 9/16                                                                                                          |
| Min. Recessing Depth (mm): 150                                                                                                                      |
| Min. Recessing Depth (in): $5\frac{7}{8}$                                                                                                           |
| Light Distribution: Adjustable / Downlight                                                                                                          |
| Weight (kg): 0.542                                                                                                                                  |
| Weight (lbs): 1.2                                                                                                                                   |
| Fixture Finish: SSR / BKV / CWI / CRY / HAB / UFT / ITA / RUA / FTG / MYG , LOD / PUS / FRO / FUP / KIA / POP / BLS / SPG / MEY / GOH / GUM / CHC / |
|                                                                                                                                                     |