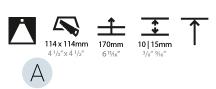

| =                                                                                                                                                   |
|-----------------------------------------------------------------------------------------------------------------------------------------------------|
| Mounting Type: Recessed                                                                                                                             |
| Mounting Location: Ceiling                                                                                                                          |
| Subcategory: Downlight                                                                                                                              |
| PHYSICAL                                                                                                                                            |
| Shape: Square                                                                                                                                       |
| Length (mm): 119                                                                                                                                    |
| Length (in): 4 11/16                                                                                                                                |
| Width (mm): 119                                                                                                                                     |
| Width (in): 4 11/16                                                                                                                                 |
| Depth (mm): 132                                                                                                                                     |
| Depth (in): 5 <sup>3</sup> / <sub>16</sub>                                                                                                          |
| Ceiling Thickness (mm): 10 / 12.5 / 15                                                                                                              |
| Ceiling Thickness (in): 3/8 or 1/2 or 9/16                                                                                                          |
| Min. Recessing Depth (mm): 150                                                                                                                      |
| Min. Recessing Depth (in): $5\frac{7}{8}$                                                                                                           |
| Light Distribution: Adjustable / Downlight                                                                                                          |
| Weight (kg): 0.542                                                                                                                                  |
| Weight (lbs): 1.2                                                                                                                                   |
| Fixture Finish: SSR / BKV / CWI / CRY / HAB / UFT / ITA / RUA / FTG / MYG , LOD / PUS / FRO / FUP / KIA / POP / BLS / SPG / MEY / GOH / GUM / CHC / |
|                                                                                                                                                     |

#### **ELECTRICAL**

COM / ABZ / JAG / OBR / MOS / ROR Fixture Material: Aluminum Die Cast

Cut-out Measurements: 114mm / 4 1/2" x 114mm / 4 1/2"

| Lamp Type: LED                                                                    |
|-----------------------------------------------------------------------------------|
| Input Wattage (W): 16.5                                                           |
| Total Output Wattage (W): 14                                                      |
| Dimming: Tri-Mode (Non-Dimming and Phase Dimming (120Vac only) and 0-10V Dimming) |
| Driver Included: No                                                               |
| Driver Location: Recessed Housing                                                 |
| Driver Type: Constant Current - Universal                                         |
| Driver Class: Class 2                                                             |
| Housing: See components                                                           |
| Input Voltage (V): 120 - 277                                                      |
| Constant Current (MA): 500                                                        |
| LED                                                                               |

Fixture Material: Aluminum Die Cast

Cut-out Measurements: 114mm / 4 1/2" x 114mm / 4 1/2"