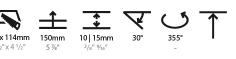

## **LEGEND**

| F v I         |                                                              | T        |                                                              |                  |                                                                                                |
|---------------|--------------------------------------------------------------|----------|--------------------------------------------------------------|------------------|------------------------------------------------------------------------------------------------|
| <u></u>       | floor-mounted                                                | ¥        | pivotable                                                    | ⊛                | special LED (upon request) RGB, RGBW, tunable,<br>gold+, meat+, art+, fashion+                 |
| 7             | wall and ceiling: recessed and surface mounted               | C        | rotating                                                     | 0                | warm dim / natural dimming LED                                                                 |
| $\uparrow$    | ceiling-mounted and wall-mounted                             | Œ        | illuminate tilted                                            | 0                | rechargeable battery powered                                                                   |
| $\rightarrow$ | wall-mounted                                                 | I        | color of suspension cable                                    |                  | fixture with natural vivid LED (upon request)                                                  |
| Y             | omni-directional light distribution                          | 1        | length of suspension cable                                   | CRI              | color rendering index                                                                          |
|               | direct light distribution                                    |          | reflector degree selection                                   | (K)              | color temperature                                                                              |
|               | direct/indirect light distribution                           | s s      | super spot                                                   | LM               | lumen (luminous flux)                                                                          |
| Y             | indirect light distribution                                  | 术        | lens                                                         | ₩)               | efficacy (lumens per watt)                                                                     |
|               | asymmetric light distribution                                | 8        | lens pack                                                    | UGR              | Unified Glare Rating (UGR) range from 5-40                                                     |
|               | aura light distribution                                      | 0        | shine ring                                                   | *                | marine grade (AISI 316 stainless steel)                                                        |
| R             | round wall or ceiling cut-out                                | 0        | integrated shine ring with diffuser                          | <b>3</b>         | walk on                                                                                        |
| Z)            | square wall or ceiling cut-out                               |          | free individual colors 01-29                                 | <b>②</b>         | drive on                                                                                       |
| 4             | the supplied jig specifies the cutout dimensions             | Ĉ        | individual colors: 00 (free of charge), 01-25 (extra charge) | DSC              | Dark Sky Compliance                                                                            |
| <b>□</b> **   | minimum distance (meters) lamp - object                      | <b>•</b> | luminaire part to be colored (F1)                            | Ġ                | Americans with Disabilities Act (less than 4" off the wall located between 27"-84" from floor) |
| $\hat{\pm}$   | recessed depth                                               |          | luminaire part to be colored (F2)                            |                  | lamp protected against explosion                                                               |
| 1             | ceiling thickness in mm                                      |          | luminaire part to be colored (F3)                            |                  | blown glass using traditional methods by master glass blower                                   |
| 1             | ceiling thickness selection                                  |          | luminaire part to be colored (F4)                            | <b>●</b> ⑨       | 100                                                                                            |
|               | dimmable DP (phase), DV (0-10V), DD (dali), DS (step-dim)    |          | luminaire part to be colored (F5)                            |                  | protection class I, protection insulation                                                      |
| <u>جه</u>     | included or excluded LED driver/transformer/<br>control gear | •        | color of 3-circuit adaptor                                   |                  | protection class II, protection insulation                                                     |
| 8             | separately switchable                                        | $\odot$  | indirect diffuser                                            | . <b>(1)</b>     | ETL Certified to UL and CSA Standards                                                          |
| <b>9</b>      | sensor                                                       | 0        | direct diffuser                                              | շ <b>(</b> Մ) սո | UL Certified to UL and CSA Standards                                                           |
|               | remote control                                               | 1        | ball-proof (upon request)                                    | <b>®</b> :       | CSA Certified to UL and CSA Standards                                                          |
| J             | available upon request                                       | O        | accessory                                                    | <b>②</b>         | Certified for North American Standards                                                         |