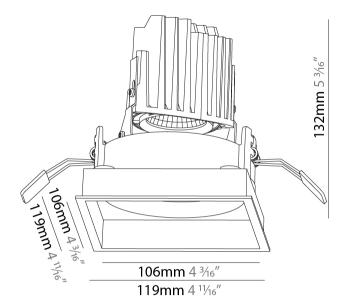

| =                                                                                                                                                   |
|-----------------------------------------------------------------------------------------------------------------------------------------------------|
| Mounting Type: Recessed                                                                                                                             |
| Mounting Location: Ceiling                                                                                                                          |
| Subcategory: Downlight                                                                                                                              |
| PHYSICAL                                                                                                                                            |
| Shape: Square                                                                                                                                       |
| Length (mm): 119                                                                                                                                    |
| Length (in): 4 11/16                                                                                                                                |
| Width (mm): 119                                                                                                                                     |
| Width (in): 4 11/16                                                                                                                                 |
| Depth (mm): 132                                                                                                                                     |
| Depth (in): 5 <sup>3</sup> / <sub>16</sub>                                                                                                          |
| Ceiling Thickness (mm): 10 / 12.5 / 15                                                                                                              |
| Ceiling Thickness (in): 3/8 or 1/2 or 9/16                                                                                                          |
| Min. Recessing Depth (mm): 150                                                                                                                      |
| Min. Recessing Depth (in): $5\frac{7}{8}$                                                                                                           |
| Light Distribution: Adjustable / Downlight                                                                                                          |
| Weight (kg): 0.542                                                                                                                                  |
| Weight (lbs): 1.2                                                                                                                                   |
| Fixture Finish: SSR / BKV / CWI / CRY / HAB / UFT / ITA / RUA / FTG / MYG , LOD / PUS / FRO / FUP / KIA / POP / BLS / SPG / MEY / GOH / GUM / CHC / |
|                                                                                                                                                     |

#### **ELECTRICAL**

COM / ABZ / JAG / OBR / MOS / ROR Fixture Material: Aluminum Die Cast

Cut-out Measurements: 114mm / 4 1/2" x 114mm / 4 1/2"

| Lamp Type: LED                                                                    |
|-----------------------------------------------------------------------------------|
| Input Wattage (W): 16.5                                                           |
| Total Output Wattage (W): 14                                                      |
| Dimming: Tri-Mode (Non-Dimming and Phase Dimming (120Vac only) and 0-10V Dimming) |
| Driver Included: No                                                               |
| Driver Location: Recessed Housing                                                 |
| Driver Type: Constant Current - Universal                                         |
| Driver Class: Class 2                                                             |
| Housing: See components                                                           |
| Input Voltage (V): 120 - 277                                                      |
| Constant Current (MA): 500                                                        |
| LED                                                                               |