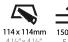

#### **ELECTRICAL**

COM / ABZ / JAG / OBR / MOS / ROR Fixture Material: Aluminum Die Cast

Cut-out Measurements: 114mm / 4 1/2" x 114mm / 4 1/2"

| Lamp Type: LED                                                                    |
|-----------------------------------------------------------------------------------|
| Input Wattage (W): 16.5                                                           |
| Total Output Wattage (W): 14                                                      |
| Dimming: Tri-Mode (Non-Dimming and Phase Dimming (120Vac only) and 0-10V Dimming) |
| Driver Included: No                                                               |
| Driver Location: Recessed Housing                                                 |
| Driver Type: Constant Current - Universal                                         |
| Driver Class: Class 2                                                             |
| Housing: See components                                                           |
| Input Voltage (V): 120 - 277                                                      |
| Constant Current (MA): 500                                                        |
| LED                                                                               |