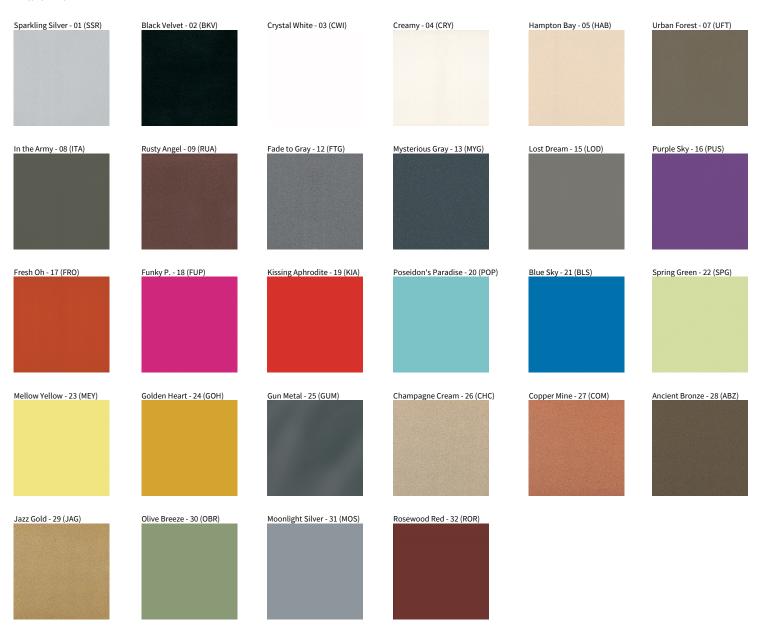

### **BIONIQ**

COLOR FINISH CHART

| PROJECT   |  |
|-----------|--|
| TYPE      |  |
| SPECIFIER |  |
| QUANTITY  |  |
| DATE      |  |

#### **Fixture Finish**

**Digital:** Not all screens are calibrated the same, and therefore, colors will appear differently between screens. **Physical:** When texture is involved, there will be variations in color, character and tone within a product series and between product families.

**Gun Metal:** No Gun Metal finish is alike. It combines a mixture of transparent and black color particles which ensures a highly individual effect and no luminaire being identical. **Champagne Cream, Copper Mine, Ancient Bronze + Jazz Gold:** These finishes have slight fading from specific powder coating production. Each luminaire will slightly vary.