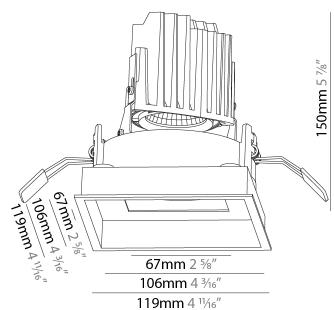

| =                                                                                                                                                   |
|-----------------------------------------------------------------------------------------------------------------------------------------------------|
| Mounting Type: Recessed                                                                                                                             |
| Mounting Location: Ceiling                                                                                                                          |
| Subcategory: Downlight                                                                                                                              |
| PHYSICAL                                                                                                                                            |
| Shape: Square                                                                                                                                       |
| Length (mm): 119                                                                                                                                    |
| Length (in): 4 11/16                                                                                                                                |
| Width (mm): 119                                                                                                                                     |
| Width (in): 4 11/16                                                                                                                                 |
| Depth (mm): 132                                                                                                                                     |
| Depth (in): 5 <sup>3</sup> / <sub>16</sub>                                                                                                          |
| Ceiling Thickness (mm): 10 / 12.5 / 15                                                                                                              |
| Ceiling Thickness (in): 3/8 or 1/2 or 9/16                                                                                                          |
| Min. Recessing Depth (mm): 150                                                                                                                      |
| Min. Recessing Depth (in): $5\frac{7}{8}$                                                                                                           |
| Light Distribution: Adjustable / Downlight                                                                                                          |
| Weight (kg): 0.542                                                                                                                                  |
| Weight (lbs): 1.2                                                                                                                                   |
| Fixture Finish: SSR / BKV / CWI / CRY / HAB / UFT / ITA / RUA / FTG / MYG , LOD / PUS / FRO / FUP / KIA / POP / BLS / SPG / MEY / GOH / GUM / CHC / |
|                                                                                                                                                     |