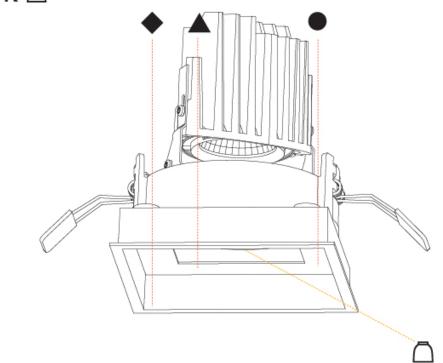

## **BIONIQ SQUARE ADJUSTABLE RECESSED**

| A35356      | -           | -         | -          | -         |  |
|-------------|-------------|-----------|------------|-----------|--|
| base number | Color       | Finishes  | Finishes   | Reflector |  |
|             | Temperature | (Diamond) | (Triangle) | Options   |  |

1.To build a product code in our configurator select the specify button on the base model # product page

2. To build a manual product code on this datasheet choose from the options listed below in blue font and add the suffix to the base model #

ORDER-EXAMPLE: ◆ ▲ ● °K △ L3XXXX- 02 02 02 30K 20