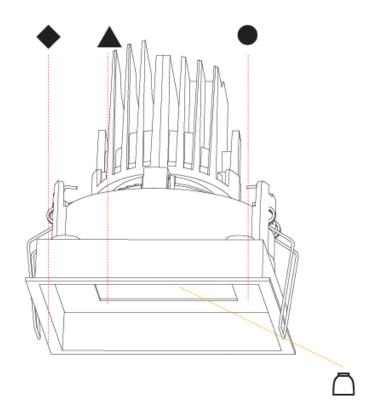

## **BIONIQ SQUARE ADJUSTABLE RECESSED**

| A35356      | -           | -         | -          | -         |  |
|-------------|-------------|-----------|------------|-----------|--|
| base number | Color       | Finishes  | Finishes   | Reflector |  |
|             | Temperature | (Diamond) | (Triangle) | Options   |  |

1.To build a product code in our configurator select the specify button on the base model # product page

2. To build a manual product code on this datasheet choose from the options listed below in blue font and add the suffix to the base model #

#### **GENERAL**

| Series: Bioniq                      |  |
|-------------------------------------|--|
| Subseries: Bioniq Square Adjustable |  |
| Brand: Prolicht                     |  |
| Division: Architectural             |  |
| Mounting Type: Recessed             |  |
| Mounting Location: Ceiling          |  |
| Subcategory: Downlight              |  |

| =                                                                                                                                                   |
|-----------------------------------------------------------------------------------------------------------------------------------------------------|
| Mounting Type: Recessed                                                                                                                             |
| Mounting Location: Ceiling                                                                                                                          |
| Subcategory: Downlight                                                                                                                              |
| PHYSICAL                                                                                                                                            |
| Shape: Square                                                                                                                                       |
| Length (mm): 119                                                                                                                                    |
| Length (in): 4 11/16                                                                                                                                |
| Width (mm): 119                                                                                                                                     |
| Width (in): 4 11/16                                                                                                                                 |
| Depth (mm): 132                                                                                                                                     |
| Depth (in): 5 <sup>3</sup> / <sub>16</sub>                                                                                                          |
| Ceiling Thickness (mm): 10 / 12.5 / 15                                                                                                              |
| Ceiling Thickness (in): 3/8 or 1/2 or 9/16                                                                                                          |
| Min. Recessing Depth (mm): 150                                                                                                                      |
| Min. Recessing Depth (in): $5\frac{7}{8}$                                                                                                           |
| Light Distribution: Adjustable / Downlight                                                                                                          |
| Weight (kg): 0.542                                                                                                                                  |
| Weight (lbs): 1.2                                                                                                                                   |
| Fixture Finish: SSR / BKV / CWI / CRY / HAB / UFT / ITA / RUA / FTG / MYG , LOD / PUS / FRO / FUP / KIA / POP / BLS / SPG / MEY / GOH / GUM / CHC / |
|                                                                                                                                                     |