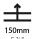

| =                                                                                                                                                   |
|-----------------------------------------------------------------------------------------------------------------------------------------------------|
| Mounting Type: Recessed                                                                                                                             |
| Mounting Location: Ceiling                                                                                                                          |
| Subcategory: Downlight                                                                                                                              |
| PHYSICAL                                                                                                                                            |
| Shape: Square                                                                                                                                       |
| Length (mm): 119                                                                                                                                    |
| Length (in): 4 11/16                                                                                                                                |
| Width (mm): 119                                                                                                                                     |
| Width (in): 4 11/16                                                                                                                                 |
| Depth (mm): 132                                                                                                                                     |
| Depth (in): 5 <sup>3</sup> / <sub>16</sub>                                                                                                          |
| Ceiling Thickness (mm): 10 / 12.5 / 15                                                                                                              |
| Ceiling Thickness (in): 3/8 or 1/2 or 9/16                                                                                                          |
| Min. Recessing Depth (mm): 150                                                                                                                      |
| Min. Recessing Depth (in): $5\frac{7}{8}$                                                                                                           |
| Light Distribution: Adjustable / Downlight                                                                                                          |
| Weight (kg): 0.542                                                                                                                                  |
| Weight (lbs): 1.2                                                                                                                                   |
| Fixture Finish: SSR / BKV / CWI / CRY / HAB / UFT / ITA / RUA / FTG / MYG , LOD / PUS / FRO / FUP / KIA / POP / BLS / SPG / MEY / GOH / GUM / CHC / |
|                                                                                                                                                     |

Ceiling Thickness (in): 3/8 or 1/2 or 9/16

Min. Recessing Depth (mm): 150

Min. Recessing Depth (in): 5 \(^1\!/\_\)8
Light Distribution: Adjustable / Downlight

Weight (kg): 0.607

Weight (lbs): 1.34

Fixture Finish: SSR / BKV / CWI / CRY / HAB / UFT / ITA / RUA / FTG / MYG / LOD / PUS / FRO / FUP / KIA / POP / BLS / SPG / MEY / GOH / GUM / CHC / COM / ABZ / JAG / OBR / MOS / ROR