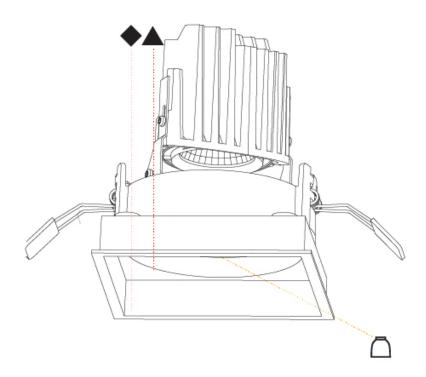

## **BIONIQ SQUARE ADJUSTABLE RECESSED**

| A35356      | -           | -         | -          | -         |  |
|-------------|-------------|-----------|------------|-----------|--|
| base number | Color       | Finishes  | Finishes   | Reflector |  |
|             | Temperature | (Diamond) | (Triangle) | Options   |  |

1.To build a product code in our configurator select the specify button on the base model # product page

2. To build a manual product code on this datasheet choose from the options listed below in blue font and add the suffix to the base model #