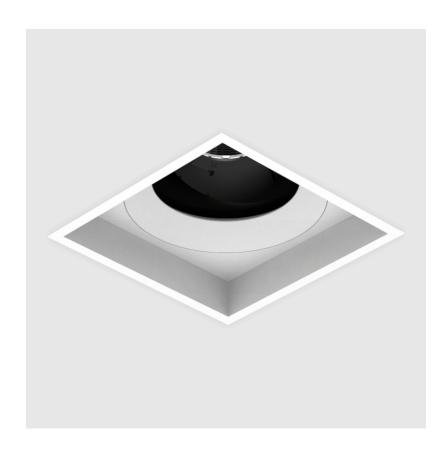

## **BIONIQ SQUARE ADJUSTABLE RECESSED**

| A35356      | -           | -         | -          | -         |  |
|-------------|-------------|-----------|------------|-----------|--|
| base number | Color       | Finishes  | Finishes   | Reflector |  |
|             | Temperature | (Diamond) | (Triangle) | Options   |  |

#### **GENERAL**

| Series: Bioniq                      |  |
|-------------------------------------|--|
| Subseries: Bioniq Square Adjustable |  |
| Brand: Prolicht                     |  |
| Division: Architectural             |  |
| Mounting Type: Recessed             |  |
| Mounting Location: Ceiling          |  |
| Subcategory: Downlight              |  |

| =                                                                                                                                                   |
|-----------------------------------------------------------------------------------------------------------------------------------------------------|
| Mounting Type: Recessed                                                                                                                             |
| Mounting Location: Ceiling                                                                                                                          |
| Subcategory: Downlight                                                                                                                              |
| PHYSICAL                                                                                                                                            |
| Shape: Square                                                                                                                                       |
| Length (mm): 119                                                                                                                                    |
| Length (in): 4 11/16                                                                                                                                |
| Width (mm): 119                                                                                                                                     |
| Width (in): 4 11/16                                                                                                                                 |
| Depth (mm): 132                                                                                                                                     |
| Depth (in): 5 <sup>3</sup> / <sub>16</sub>                                                                                                          |
| Ceiling Thickness (mm): 10 / 12.5 / 15                                                                                                              |
| Ceiling Thickness (in): 3/8 or 1/2 or 9/16                                                                                                          |
| Min. Recessing Depth (mm): 150                                                                                                                      |
| Min. Recessing Depth (in): $5\frac{7}{8}$                                                                                                           |
| Light Distribution: Adjustable / Downlight                                                                                                          |
| Weight (kg): 0.542                                                                                                                                  |
| Weight (lbs): 1.2                                                                                                                                   |
| Fixture Finish: SSR / BKV / CWI / CRY / HAB / UFT / ITA / RUA / FTG / MYG , LOD / PUS / FRO / FUP / KIA / POP / BLS / SPG / MEY / GOH / GUM / CHC / |
|                                                                                                                                                     |