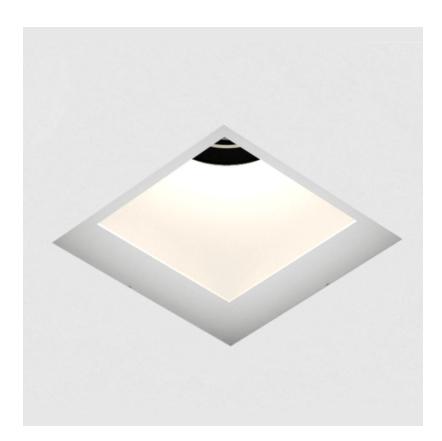

## **BIONIQ SQUARE ADJUSTABLE RECESSED**

| A35356      | -           | -         | -          | -         |  |
|-------------|-------------|-----------|------------|-----------|--|
| base number | Color       | Finishes  | Finishes   | Reflector |  |
|             | Temperature | (Diamond) | (Triangle) | Options   |  |

#### **GENERAL**

| Series: Bioniq                      |  |
|-------------------------------------|--|
| Subseries: Bioniq Square Adjustable |  |
| Brand: Prolicht                     |  |
| Division: Architectural             |  |
| Mounting Type: Recessed             |  |
| Mounting Location: Ceiling          |  |
| Subcategory: Downlight              |  |