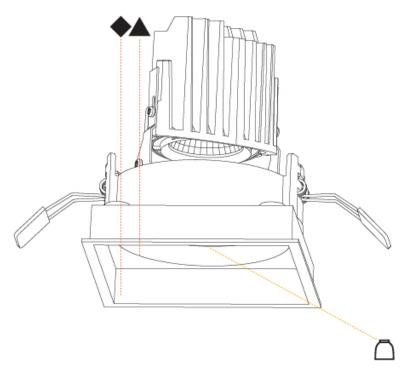

## **BIONIQ SQUARE ADJUSTABLE RECESSED**

| A35356      | -           | -         | -          | -         |  |
|-------------|-------------|-----------|------------|-----------|--|
| base number | Color       | Finishes  | Finishes   | Reflector |  |
|             | Temperature | (Diamond) | (Triangle) | Options   |  |

1.To build a product code in our configurator select the specify button on the base model # product page

2. To build a manual product code on this datasheet choose from the options listed below in blue font and add the suffix to the base model #