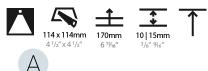

#### **ELECTRICAL**

COM / ABZ / JAG / OBR / MOS / ROR Fixture Material: Aluminum Die Cast

Cut-out Measurements: 114mm / 4 1/2" x 114mm / 4 1/2"

| Lamp Type: LED                                                                    |
|-----------------------------------------------------------------------------------|
| Input Wattage (W): 16.5                                                           |
| Total Output Wattage (W): 14                                                      |
| Dimming: Tri-Mode (Non-Dimming and Phase Dimming (120Vac only) and 0-10V Dimming) |
| Driver Included: No                                                               |
| Driver Location: Recessed Housing                                                 |
| Driver Type: Constant Current - Universal                                         |
| Driver Class: Class 2                                                             |
| Housing: See components                                                           |
| Input Voltage (V): 120 - 277                                                      |
| Constant Current (MA): 500                                                        |
| LED                                                                               |

Fixture Material: Aluminum Die Cast

Cut-out Measurements: 114mm / 4 1/2" x 114mm / 4 1/2"

Cut-out Measurements: 114mm / 4 1/2" x 114mm / 4 1/2"