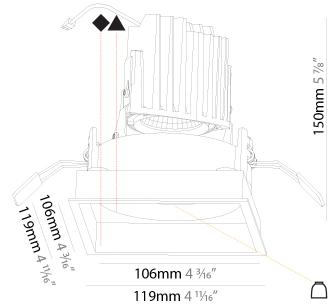

#### **RECESSED**

| A35362      |             |           |            |          |           |
|-------------|-------------|-----------|------------|----------|-----------|
| base number | Color       | Finishes  | Finishes   | Finishes | Reflector |
|             | Temperature | (Diamond) | (Triangle) | (Circle) | Options   |

- 1.To build a product code in our configurator select the specify button on the base model # product page
- 2. To build a manual product code on this datasheet choose from the options listed below in blue font and add the suffix to the base model #

#### **GENERAL**

| Se  | ries: | Bio | niq |  |
|-----|-------|-----|-----|--|
| ۲., | h     | :   | D:  |  |

Subseries: Bioniq Square Adjustable Comfort

Brand: Prolicht

Division: Architectural

Mounting Type: Recessed

Mounting Location: Ceiling

Subcategory: Downlight

#### **PHYSICAL**

| Shape: Square    |   |
|------------------|---|
| Length (mm): 119 | ) |

Length (in): 4 11/16

Width (mm): 119

Width (in): 4 11/16

Depth (mm): 132 Depth (in): 5 \(^{3}\)<sub>16</sub>

Ceiling Thickness (mm): 10 / 12.5 / 15