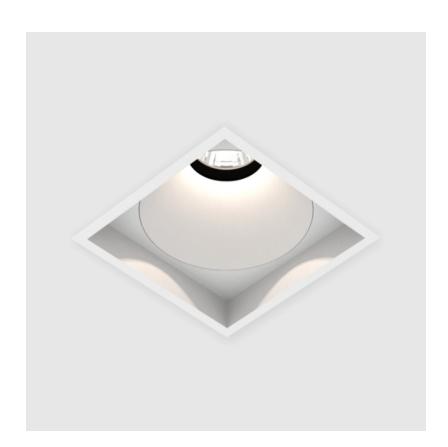

## **BIONIQ SQUARE ADJUSTABLE RECESSED**

| A35356      | -           | -         | -          | -         |  |
|-------------|-------------|-----------|------------|-----------|--|
| base number | Color       | Finishes  | Finishes   | Reflector |  |
|             | Temperature | (Diamond) | (Triangle) | Options   |  |

#### **GENERAL**

| Series: Bioniq                      |  |
|-------------------------------------|--|
| Subseries: Bioniq Square Adjustable |  |
| Brand: Prolicht                     |  |
| Division: Architectural             |  |
| Mounting Type: Recessed             |  |
| Mounting Location: Ceiling          |  |
| Subcategory: Downlight              |  |